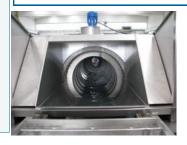

- mmersion wash
- Immersion wash with flux
- Spray washing with high impact blade nozzles
- Rinsing with mains water or demineralised water.
- Air blade drying

The water and detergent washing solution is collected in the loading tank and reused until its complete exhaustion. The washing temperature reaches 60°/80°C with minimum energy expenditure thanks to the complete insulation paneling, and it is a guarantee of an excellent result in washing even dry grease with considerable resistance. This temperature facilitates a quick drying of the piece.