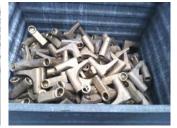

# Continuous washing plant with screw conveyor.

Construction en acier inoxydable Aisi 304. Single-stage or multi-stage washing system, both spray and immersion, for parts with complex geometry. Made of Aisi 304 stainless steel

## Automatic single-stage / multi-stage tunnel with screw conveyor.

Washing takes place in several stages that can be configured according to the geometry of the pieces. Electrical panel with PLC TOUCH SCREEN: