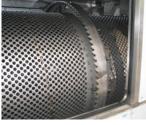

## Automatic single-stage / multi-stage tunnel with screw conveyor.

Washing takes place in several stages that can be configured according to the geometry of the pieces. Electrical panel with PLC TOUCH SCREEN:

- mmersion wash
- Immersion wash with flux
- Spray washing with high impact blade nozzles
- Rinsing with mains water or demineralised water.
- Air blade drying

The water and detergent washing solution is collected in the loading tank and reused until its complete exhaustion. The washing temperature reaches 60°/80°C with minimum energy expenditure thanks to the complete insulation paneling, and it is a guarantee of an excellent result in washing even dry grease with considerable resistance. This temperature facilitates a quick drying of the piece.