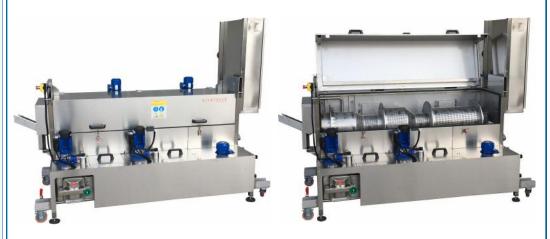

# Continuous washing plant with screw conveyor.

Construction en acier inoxydable Aisi 304. Single-stage or multi-stage washing system, both spray and immersion, for parts with complex geometry. Made of Aisi 304 stainless steel

## Automatic single-stage / multi-stage tunnel with screw conveyor.

Washing takes place in several stages that can be configured according to the geometry of the pieces. Electrical panel with PLC TOUCH SCREEN:

- mmersion wash
- Immersion wash with flux
- Spray washing with high impact blade nozzles
- Rinsing with mains water or demineralised water.
- Air blade drying

The water and detergent washing solution is collected in the loading tank and reused until its complete exhaustion. The washing temperature reaches 60°/80°C with minimum energy expenditure thanks to the complete insulation paneling, and it is a guarantee of an excellent result in washing even dry grease with considerable resistance. This temperature facilitates a quick drying of the piece.

#### **Optional:**

- Coalescence oil separator
- Ultrafilter up to 100 to 5 microns
- **Emptying pump**
- Automatic water filling with detergent dispenser
- Automatic piece loading / unloading system