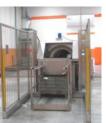

# Continuous washing plant with screw conveyor.

Construction en acier inoxydable Aisi 304. Single-stage or multi-stage washing system, both spray and immersion, for parts with complex geometry. Made of Aisi 304 stainless steel

## Automatic single-stage / multi-stage tunnel with screw conveyor.

Washing takes place in several stages that can be configured according to the geometry of the pieces. Electrical panel with PLC TOUCH SCREEN: