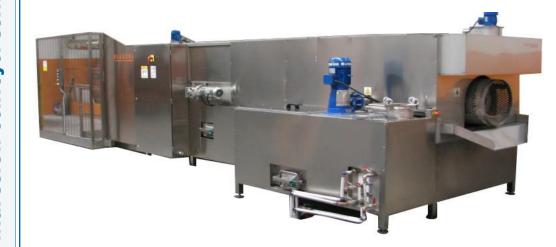

# Continuous washing plant with screw conveyor.

Construction en acier inoxydable Aisi 304. Single-stage or multi-stage washing system, both spray and immersion, for parts with complex geometry. Made of Aisi 304 stainless steel

## Automatic single-stage / multi-stage tunnel with screw conveyor.

Washing takes place in several stages that can be configured according to the geometry of the pieces. Electrical panel with PLC TOUCH SCREEN:

- mmersion wash
- Immersion wash with flux
- Spray washing with high impact blade nozzles
- Rinsing with mains water or demineralised water.
- Air blade drying

The water and detergent washing solution is collected in the loading tank and reused until its complete exhaustion. The washing temperature reaches 60°/80°C with minimum energy expenditure thanks to the complete insulation paneling, and it is a guarantee of an excellent result in washing even dry grease with considerable resistance. This temperature facilitates a quick drying of the piece.