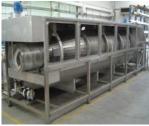

# Continuous washing plant with screw conveyor.

Construction en acier inoxydable Aisi 304. Single-stage or multi-stage washing system, both spray and immersion, for parts with complex geometry. Made of Aisi 304 stainless steel

## Automatic single-stage / multi-stage tunnel with screw conveyor.

Washing takes place in several stages that can be configured according to the geometry of the pieces. Electrical panel with PLC TOUCH SCREEN: