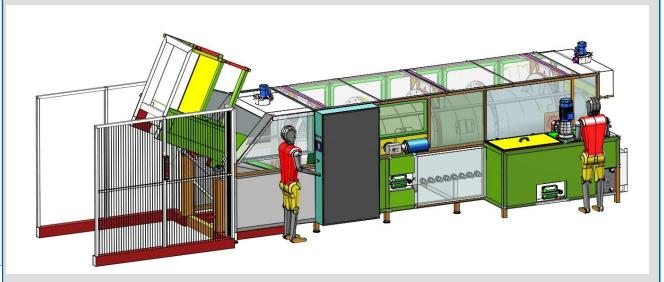

# Continuous washing plant with screw conveyor.

Construction en acier inoxydable Aisi 304. Single-stage or multi-stage washing system, both spray and immersion, for parts with complex geometry. Made of Aisi 304 stainless steel

## Automatic single-stage / multi-stage tunnel with screw conveyor.

Washing takes place in several stages that can be configured according to the geometry of the pieces. Electrical panel with PLC TOUCH SCREEN:

- mmersion wash
- Immersion wash with flux
- Spray washing with high impact blade nozzles
- Rinsing with mains water or demineralised water.
- Air blade drying

The water and detergent washing solution is collected in the loading tank and reused until its complete exhaustion. The washing temperature reaches 60°/80°C with minimum energy expenditure thanks to the complete insulation paneling, and it is a guarantee of an excellent result in washing even dry grease with considerable resistance. This temperature facilitates a quick drying of the piece.

#### **Optional:**

- Coalescence oil separator
- Ultrafilter up to 100 to 5 microns
- **Emptying pump**
- Automatic water filling with detergent dispenser
- Automatic piece loading / unloading system