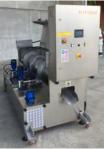

# Continuous washing plant with screw conveyor.

Construction en acier inoxydable Aisi 304. Single-stage or multi-stage washing system, both spray and immersion, for parts with complex geometry. Made of Aisi 304 stainless steel

## Automatic single-stage / multi-stage tunnel with screw conveyor.

Washing takes place in several stages that can be configured according to the geometry of the pieces. Electrical panel with PLC TOUCH SCREEN: