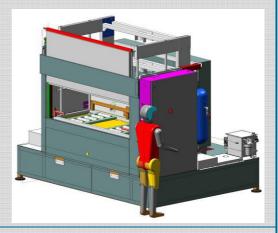

# **ELLEGELLE Machinery**

CONSTRUCTION AND SALE OF STAINLESS STEEL WASHING MACHINE

Double-walled and single-stage automatic machine, suitable for immersion washing with flushing and up-down movement of the basket using pneumatic pistons. This movement combined with the flushing phase allows the removal of chippings and dirt even in the innermost parts of the holes, cavities and internal washing of tubes of various sections.

Washing takes place in 2 phases with water and biodegradable detergent at a maximum temperature of 80°C:

- immersion phase fed by a vertical pump immersed in aisi 304/316 stainless steel jacket, shaft, diffuser and impeller. Fluxing with continuous turbulence of the washing lavage to facilitate the penetration and removal of dirt, oil, chippings, grease even in the internal parts
- emerged phase with spray cleaning through high-impact cone nozzles to eliminate the deposit of dirt on the surfaces.

The machine is equipped with an external basket filter so as to facilitate maintenance and cleaning operations. The loading operations take place in front of the machine through the opening and tilt of a stainless steel door and the insertion of the appropriate basket for small parts.