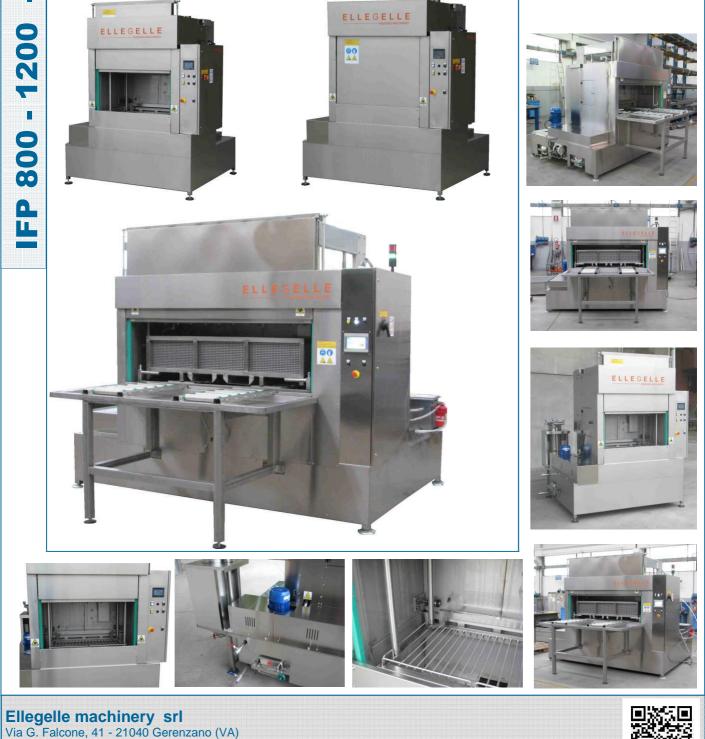

# **ELLEGELLE Machinery**

CONSTRUCTION AND SALE OF STAINLESS STEEL WASHING MACHINE

Immersion metal parts washer with a pneumatic piston up-down basket. Immersion washing with stirring and fluxing, for cleaning pipes and internal parts with complex geometry.

# **ELLEGELLE Machinery**

CONSTRUCTION AND SALE OF STAINLESS STEEL WASHING MACHINE

Double-walled and single-stage automatic machine, suitable for immersion washing with flushing and up-down movement of the basket using pneumatic pistons. This movement combined with the flushing phase allows the removal of chippings and dirt even in the innermost parts of the holes, cavities and internal washing of tubes of various sections.

Washing takes place in 2 phases with water and biodegradable detergent at a maximum temperature of 80°C:

- immersion phase fed by a vertical pump immersed in aisi 304/316 stainless steel jacket, shaft, diffuser and impeller. Fluxing with continuous turbulence of the washing lavage to facilitate the penetration and removal of dirt, oil, chippings, grease even in the internal parts
- emerged phase with spray cleaning through high-impact cone nozzles to eliminate the deposit of dirt on the surfaces.

The machine is equipped with an external basket filter so as to facilitate maintenance and cleaning operations. The loading operations take place in front of the machine through the opening and tilt of a stainless steel door and the insertion of the appropriate basket for small parts.

#### **Optional**:

200

800 -

- Coalescence oil separator
- Hot air oven drying
- Ultrafilter from 100 to 5 microns
- Diaphragm pump for tank emptying
- Automatic water/detergent load

### TECHNICAL DATA:

Dimensions : 1 basket : Vertical washing pump : Tank : Heat : Temperature : Max basket load : Alarm : IFP800 1570x1950 h2050 800x470 h utile 360 2,2 Kw 200 l/min 530 l 4 de 6 Kw each réglable 0-80°C 200 kg Low level

## IFP 1200 2550x 2050 h 2300 mm

1220x 690 h utile 450 4 Kw, 400 l/min 1250 l 8 de 6 Kw each réglable 0÷80°C 300 kg Low level