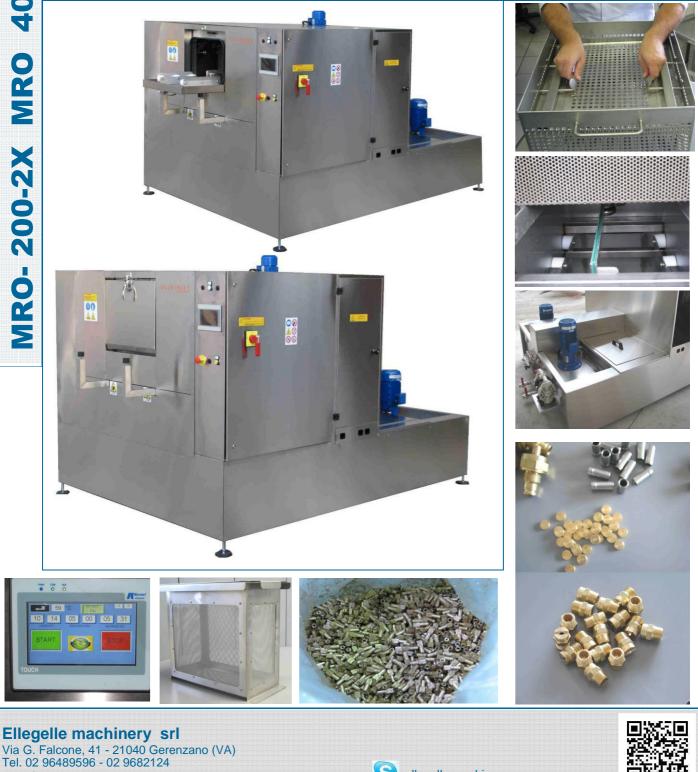

## ELLEGELLE Machinery

CONSTRUCTION AND SALE OF STAINLESS STEEL WASHING MACHINE

**NRO-200-2X MRO 400 2X** 

Industrial washer with rotating drum for washing, rinsing (passivation) of complex shape and geometry, dirty with oil, grease, polishing pastes, machining shavings small metal parts (brass, steel, aluminum). The machine is entirely made of stainless steel.

Programmable wash cycle:

- spray phase fed by a vertical pump, maximum temperature 80°C
- immersion washing phase in the same solution with a continuous flow of water that allows the washing of internal parts, blind holes, small parts with complex geometry.
- immersion rinse phase with flushing pump and separate water recovery tank
- Drying / dripping phase with compressed air blade
- Drying phase with hot air oven (optional)
- Steam suction phase

The machine is equipped with external basket filters so as to facilitate maintenance and cleaning operations. The loading operations take place in front of the machine through the opening and tilt of a stainless steel door and the insertion of 2 baskets simultaneously.

#### **Optional:**

- Coalescence oil separator
- Reduction baskets for small parts
- Hot air oven drying
- Ultrafilter from 100 up to 5 microns
- Diaphragm pump for tank emptying
- Automatic water / detergent load

## TECHNICAL DATA:

|                          | MR0200 2x                         | MRO400 2x                         |
|--------------------------|-----------------------------------|-----------------------------------|
| Dimensions :             | L 1650 X 2670 h 1750              | L2150 x 3150 h 180 mm             |
| 2 baskets :              | 450x300 h 180                     | 450x380 h 300                     |
| Washing tank :           | 360                               | 480                               |
| Washing heats :          | 12 Kw                             | 16 Kw                             |
| Washing pump :           | 2,2 Kw vertical                   | 2,2 Kw, vertical                  |
| Rinsing tank :           | 360                               | 480                               |
| Heat :                   | 12 Kw                             | 16 Kw                             |
| Rinsing pump :           | 2,2 kw vertical                   | 2,2 Kw vertical                   |
| Temperature wash/rins. : | réglable 0÷80°C                   | réglable 0÷80°C                   |
| Motorized rotation :     | 0,18 Kw adjustable 1,5 - 3 r/min. | 0,18 Kw, adjustable 1,5 - 3 r/min |