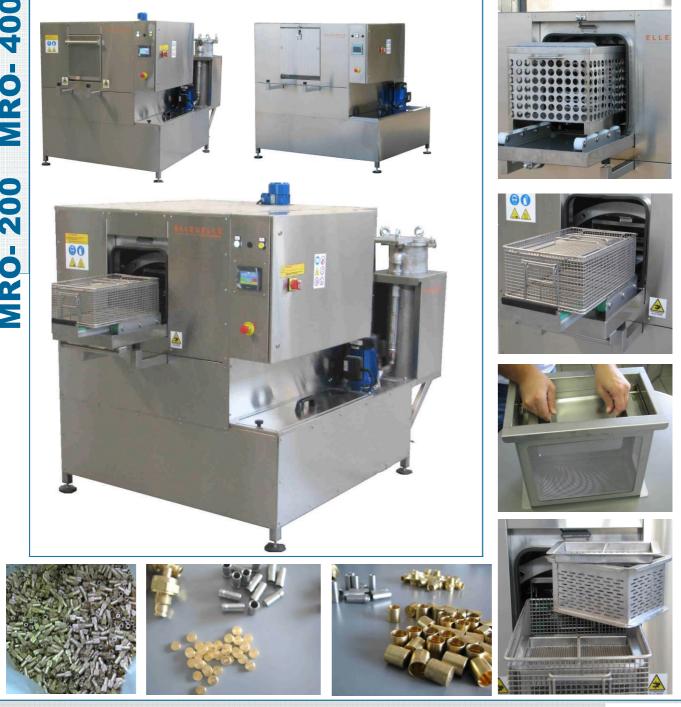

# **ELLEGELLE Machinery**

CONSTRUCTION AND SALE OF STAINLESS STEEL WASHING MACHINE

Automatic washer with rotating drum on the horizontal axis. Immersion wash with flux. Suitable for mechanical parts, degreasing, chip removal, drying.

## **ELLEGELLE Machinery**

CONSTRUCTION AND SALE OF STAINLESS STEEL WASHING MACHINE

Industrial washer with rotating drum for washing small metal parts (brass, steel, aluminum) having a complex shape and geometry, dirty with oil, grease, polishing pastes, machining shavings. The machine is entirely made of stainless steel with tubular bearing structure.

Programmable wash cycle:

- spray phase fed by a vertical pump immersed with aisi 304/316 stainless steel jacket, shaft, diffuser and impeller.
- immersion iphase in the same solution with a continuous flow of water that allows the internal parts, blind holes, small parts with complicated geometry to be washed.
- Drying / dripping phase with compressed air blade
- Drying phase with hot air (optional)
- Steam suction phase

The machine is equipped with an external basket filter so as to facilitate maintenance and cleaning operations. Loading operations take place in front of the machine by opening and tilting a stainless steel door.

#### **Optional:**

MRO- 200 MRO 400

- Coalescence oil separator
- Hot air oven drying
- Reduction baskets for small parts
- Ultrafilter from 100 up to 5 microns
- Diaphragm pump for tank emptying
- Automatic water / detergent load

#### **TECHNICAL DATA:**

|                      | MRO 200                    |
|----------------------|----------------------------|
| Dimensions :         | 1620x 1690 h 1640mm        |
| 2 baskets :          | 450x300 h 180              |
| Washing pump :       | 2,2 Kw, 200I/min vertical  |
| Tank :               | 350                        |
| Heat :               | 4 heaters 4 Kw each        |
| Temperature :        | réglable 0÷80°C            |
| Motorized rotation : | 0,18 Kw, adjustable de 1,5 |
| Alarm :              | Low level/ filter clogged  |
|                      |                            |

### MRO 400

Sellegelle.machinery

1850x1780 h 1750 450x380 h 300 2,2 Kw, 200 l/min vertical 450l 4 heaters 4 Kw each réglable 0-80°C 5 à 3 tr/min Low level/ filter clogged

(The technical data are not binding. Ellegelle reserves the right to make all variations and modifications, without prior notice, to the products and information contained in this catalog)