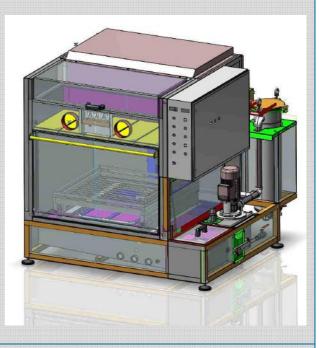

# **ELLEGELLE Machinery**

CONSTRUCTION AND SALE OF STAINLESS STEEL WASHING MACHINE

**Combined parts washer for automatic and manual spray washing** Positioned automatic washing for heavy and delicate parts, manual washing with a high pressure lance.

#### Lower chamber for automatic spray washing.

Single-stage, automatic part-washer suitable for heavy and delicate parts with high resistant greasy contamination. The machine, entirely made of Aisi 304 stainless steel, is equipped with a sturdy full-extension basket suitable for front loading with winch or bridge crane. The washing chamber is provided with a series of sprinklers arranged in a ring above, below and at the side of the loading platform while the basket, which is stopped during the washing phase, can be equipped with nozzles which are adjustable in position for a dedicated washing in the greater need points.

#### Upper chamber for manual washing:

Equipped with auxiliary pump at 12 bar of pressure and spray lance with solid nylon handle, suitable for quick washing of single pieces. Very thick transparent PVC cover with manual flap opening; provided with compressed air blade in order to guarantee the perfect visibility of the objects during all the washing phases; rubber gloves; spray gun for washing, drying brush and gun with compressed air.