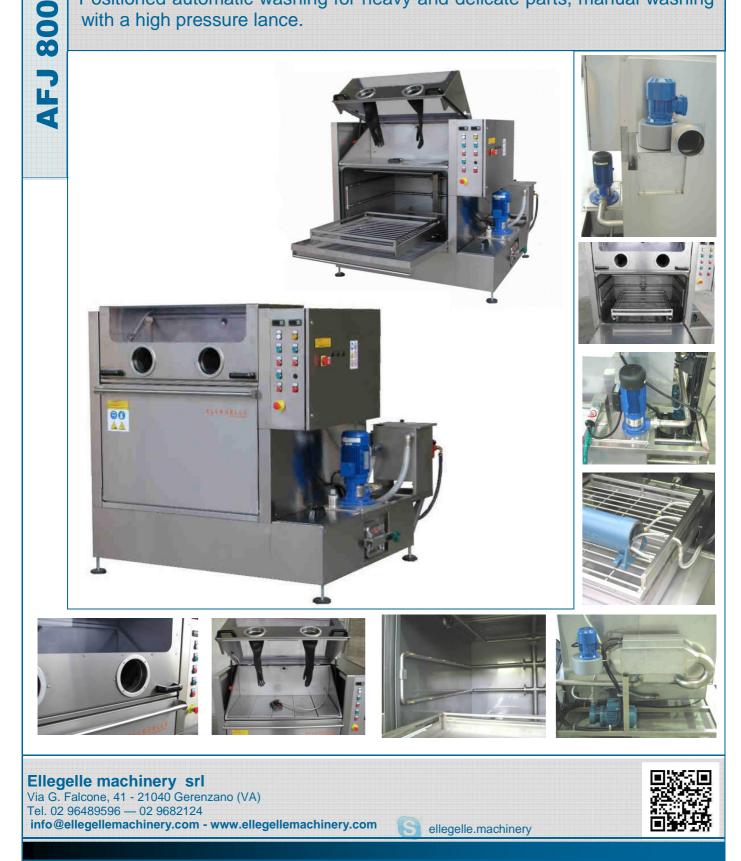

# **ELLEGELLE Machinery**

CONSTRUCTION AND SALE OF STAINLESS STEEL WASHING MACHINE

**Combined parts washer for automatic and manual spray washing** Positioned automatic washing for heavy and delicate parts, manual washing with a high pressure lance.

#### Lower chamber for automatic spray washing.

Single-stage, automatic part-washer suitable for heavy and delicate parts with high resistant greasy contamination. The machine, entirely made of Aisi 304 stainless steel, is equipped with a sturdy full-extension basket suitable for front loading with winch or bridge crane. The washing chamber is provided with a series of sprinklers arranged in a ring above, below and at the side of the loading platform while the basket, which is stopped during the washing phase, can be equipped with nozzles which are adjustable in position for a dedicated washing in the greater need points.

The standard external paneling allows to raise the washing temperature up to 80 ° C with minimum energy expenditure. The basket filter outside the machine ensures easy cleaning and easy maintenance. The machine is complete with electric fan and condensate chamber for steam extraction.

#### Upper chamber for manual washing:

Equipped with auxiliary pump at 12 bar of pressure and spray lance with solid nylon handle, suitable for quick washing of single pieces. Very thick transparent PVC cover with manual flap opening; provided with compressed air blade in order to guarantee the perfect visibility of the objects during all the washing phases; rubber gloves; spray gun for washing, drying brush and gun with compressed air.

#### **Optional**:

800

- Hot air oven
- Ultrafilter from 100 up to 5 microns C
- Coalescence oil separator
- Emptying diaphragm pump
- Electric fan for steam suction

### **TECHNICAL DATA:**

**Dimensions**: Auto. washing chamber : Useful load : Pump:

1650 x 1440 H 1570 760x760 h475 150 kg

adjustable 0 à 80°C

3 heaters 3 Kw each

4 bar

150 lt

Man. washing chamber: 1070 x 490 h410 Pump for spray lance : de 2,2 Kw 15 l/min Pressure : 12 bar low level / filter Alarm :

**Pressure : Temperature : Basket:** Heat :

2,2 Kw, 200 l/min vert.

clogged

(The technical data are not binding. Ellegelle reserves the right to make all variations and modifications, without prior notice, to the products and information contained in this catalog)